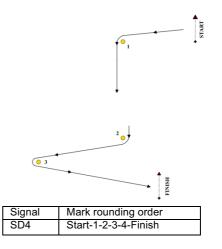

#### **ADDENDUM B : COURSE DIAGRAMS**

| Downwind  | Slalom   |
|-----------|----------|
| DOWINWING | Jiaioiii |

Signal I2

Mark rounding order Start-1-4P/4S-1-2-3P-Finish