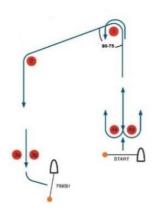

| Downwind  | Slalom   |
|-----------|----------|
| DOWINWING | Jiaioiii |

Signal I2

Mark rounding order Start-1-4P/4S-1-2-3P-Finish