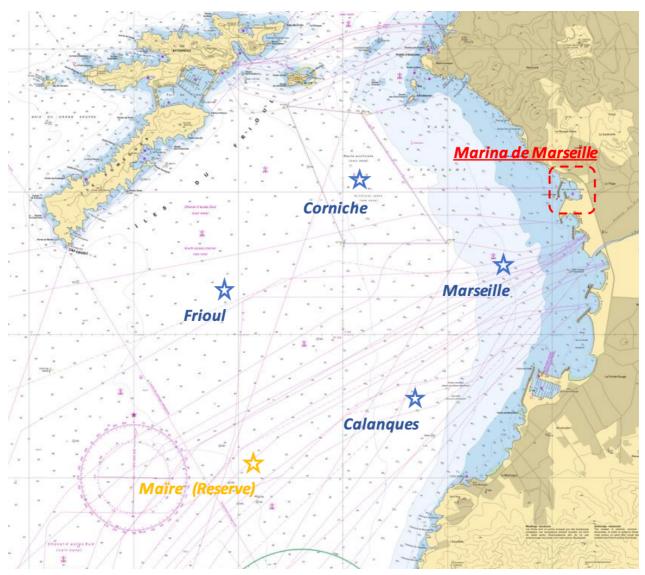

#### 7. RACING AREA

10.1 The regatta will be held in Marseille South Bay.

10.2 Addendum A shows the Racing areas.

### **APPENDIX A : RACING AREAS**