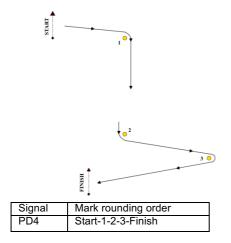

#### Course racing – Trapezoid course

| 46 40<br>START |
|----------------|
|                |

| Γ | Signal | Mark rounding order         |
|---|--------|-----------------------------|
|   | 02     | Start-1-2-3P/3S-2-3P-Finish |